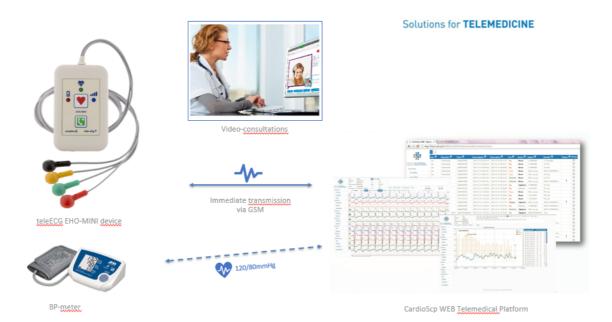

cardiology e-office provides:

- remote cardiac telemonitoring with implemented diagnostics process customizing to the patient using EHO-MINI Event Holter device
- option of additional medical measurements including blood pressure measurements
- Video-consultations conducted using the Pro-PLUS Telemedical Platform

## www.pro-plus.pl

• constant contact of the doctor with the patient using teleECG device - VOICE communication function

**BENEFITS:** 

- allows reducing the necessity of patient direct contact with medical staff
- high-quality, proven medical solution used for years by doctors all over Poland
- allows doctors to continue care over patients using telemedicine solutions
- allows quick reaction in the event of disturbing symptoms
- flexibility of the solution different ECG device operating modes and configurable thresholds for individual measurements ensure safe and efficient patient monitoring
- continuity and high-quality medical services for patients under the state of epidemiological emergency